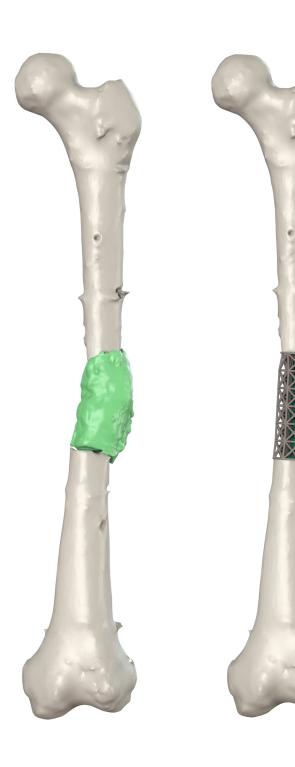

#### **TITRUSS CAGES - LONG BONE**

LRS designs and manufactures custom titanium truss cages (TiTruss) for the treatment of large segmental long bone defects.

The TiTruss cages are custom designed for each patient using CT data. The cages are then 3D printed in Ti6Al4V. The cage designs provide maximum mechanical strength, low weight, and a lattice conducive to filling with bone-graft. This is usually done in conjunction with Masquelet's induced membrane technique.