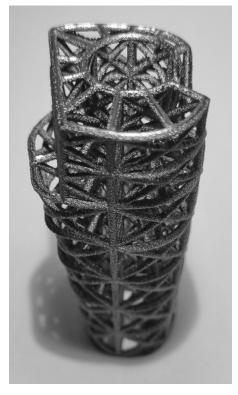

#### **TITRUSS CAGES - LONG BONE**

LRS designs and manufactures custom titanium truss cages (TiTruss) for the treatment of large segmental long bone defects.

The TiTruss cages are custom designed for each patient using CT data. The cages are then 3D printed in Ti6Al4V. The cage designs provide maximum mechanical strength, low weight, and a lattice conducive to filling with bone-graft. This is usually done in conjunction with Masquelet's induced membrane technique.