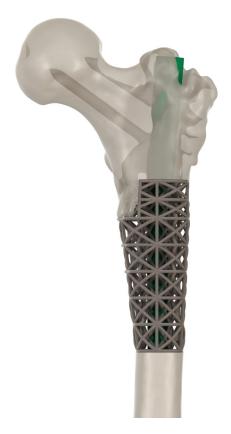

re





#### **TITRUSS CAGES - LONG BONE**

LRS designs and manufactures custom titanium truss cages (TiTruss) for the treatment of large segmental long bone defects.

The TiTruss cages are custom designed for each patient using CT data. The cages are then 3D printed in Ti6Al4V. The cage designs provide maximum mechanical strength, low weight, and a lattice conducive to filling with bone-graft. This is usually done in conjunction with Masquelet's induced membrane technique.

Close collaboration with the surgeon is vital throughout the process to consider surgical approach, fixation method, and the optimal outcome for the patient.

Surgical guides and anatomical models are provided to ensure a smooth surgery.







## **TITRUSS CAGES - FEMUR - EXAMPLES**

Hydatid Disease Proximal Femur











## **TITRUSS CAGES - FEMUR - EXAMPLES**

Diaphyseal Femur





4 Months Post-Op



## **TITRUSS CAGES - FEMUR - EXAMPLES**

**Distal Femur** 













# **TITRUSS CAGES - TIBIA - EXAMPLE**







# **TiTruss Cages - Foot and Ankle**











## TITRUSS CAGES - UPPER LIMB - EXAMPLE







#### **CONTACT DETAILS**

LRS Implants is an innovative Orthopaedic Company, based in Cape Town, South Africa. LRS specialises in the field of Limb Salvage, and in finding solutions for any orthopaedic challenges.

We are happy to collaborate with surgeons or medical device companies to bring their ideas to reality, whether it be a new instrument or a custom mega-prosthesis.

LRS partners with leading academic institutions and suppliers to ensure that all products are of the highest quality a