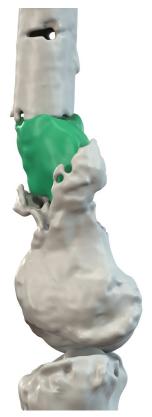

ne defects.

The TiTruss cages are custom designed for each patient using CT data. The cages are then 3D printed in Ti6Al4V. The cage designs provide maximum mechanical strength, low weight, and a lattice conducive to filling with bone-graft. This is usually done in conjunction with Masquelet's induced membrane technique.

Close collaboration with the surgeon is vital throughout the process to consider surgical approach, fixation method, and the optimal outcome for the patient.

Surgical guides and anatomical models are provided to ensure a smooth surgery.







## **TITRUSS CAGES - FEMUR - EXAMPLES**

Hydatid Disease Proximal Femur











## **TITRUSS CAGES - FEMUR - EXAMPLES**

Diaphyseal Femur





4 Months Post-Op



## **TITRUSS CAGES - FEMUR - EXAMPLES**

**Distal Femur** 













# **TITRUSS CAGES - TIBIA - EXAMPLE**







# **TiTruss Cages - Foot and Ankle**











## TITRUSS CAGES - UPPER LIMB - EXAMPLE







#### **CONTACT DETAILS**

LRS Implants is an innovative Orthopaedic Company, based in Cape Town, South Africa. LRS specialises in the field of Limb Salvage, and in finding solutions for any orthopaedic challenges.

We are happy to collaborate with surgeons or medical device companies to bring their ideas to reality, whether it be a new instrument or a custom mega-prosthesis.

LRS partners with leading academic institutions and suppliers to ensure that all products are of the highest quality and meet all international medical device standards.

Unit C18, Prime Park

Mocke Rd, Diep River

Cape Town

South Africa

7800

www.lrsimplants.com

info@l