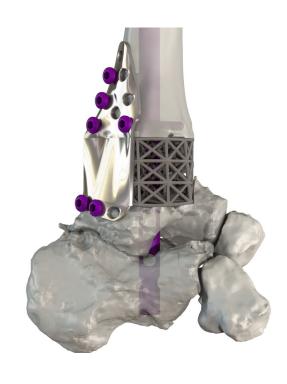

are then 3D printed in Ti6Al4V. The cage designs provide maximum mechanical strength, low weight, and a lattice conducive to filling with bone-graft. This is usually done in conjunction with Masquelet's induced membrane technique.

Close collaboration with the surgeon is vital throughout the process to consider surgical approach, fixation method, and the optimal outcome for the patient.

Surgical guides and anatomical models are provided to ensure a smooth surgery.







## **TITRUSS CAGES - FEMUR - EXAMPLES**

Hydatid Disease Proximal Femur











## **TITRUSS CAGES - FEMUR - EXAMPLES**

Diaphyseal Femur





4 Months Post-Op



## **TITRUSS CAGES - FEMUR - EXAMPLES**

**Distal Femur** 













# **TITRUSS CAGES - TIBIA - EXAMPLE**







# **TiTruss Cages - Foot and Ankle**











## TITRUSS CAGES - UPPER LIMB - EXAMPLE







#### **CONTACT DETAILS**

LRS Implants is an innovative Orthopaedic Company, based in Cape Town, South Africa. LRS specialises in the field of Limb Salvage, and in finding solutions for any orthopaedic challenges.

We are happy to collaborate with surgeons or medical device companies to bring their ideas to reality, whether it be a new instrument or a custom mega-prosthesis.

LRS partners with leading academic institutions and suppliers to ensure that all products are of the highest quality and meet all international medical device standards.

Unit C18, Prime Park

Mocke Rd, Diep River

Cape Town

South Africa

7800

www.lrsimplants.com

info@lrsimplants.com

+27 72 291 5475