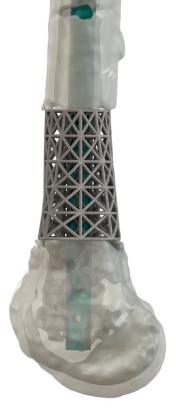

defects.

The TiTruss cages are custom designed for each patient using CT data. The cages are then 3D printed in Ti6Al4V. The cage designs provide maximum mechanical strength, low weight, and a lattice conducive to filling with bone-graft. This is usually done in conjunction with Masquelet's induced membrane technique.

Close collaboration with the surgeon is vital throughout the process to consider surgical approach, fixation method, and the optimal outcome for the patient.

Surgical guides and anatomical models are provided to ensure a smooth surgery.







## **TITRUSS CAGES - FEMUR - EXAMPLES**

Hydatid Disease Proximal Femur











## **TITRUSS CAGES - FEMUR - EXAMPLES**

Diaphyseal Femur





4 Months Post-Op



## **TITRUSS CAGES - FEMUR - EXAMPLES**

**Distal Femur** 













# **TITRUSS CAGES - TIBIA - EXAMPLE**







# **TiTruss Cages - Foot and Ankle**











## TITRUSS CAGES - UPPER LIMB - EXAMPLE







#### **CONTACT DETAILS**

LRS Implants is an innovative Orthopaedic Company, based in Cape Town, South Africa. LRS specialises in the field of Limb Salvage, and in finding solutions for any orthopaedic challenges.

We are happy to collaborate with surgeons or medical device companies to bring their ideas to reality, whether it be a new instrument or a custom mega-prosthesis.

LRS partners with leading academic institutions and suppliers to ensure that all products are of the highest quality and meet all international medical device standards.

Unit C18, Prime Park

Mocke Rd, Diep River

Cape Town

South Africa

7800

www.lrsimplants.com

info@lrs