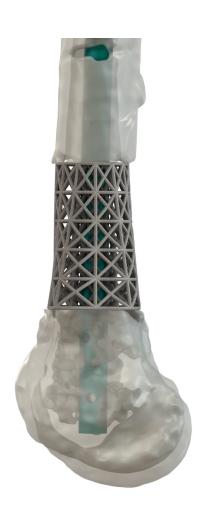

CiS

**CUSTOM IMPLANT SOLUTIONS** 

# TITRUSS CAGES







#### **ABOUT CIS**

Based on years of experience in designing and developing custom implants, LRS Custom Implant Solutions (CiS) is a platform to ensure the best service to both surgeons and patients.

CiS works with surgeons to plan, design, and manufacture custom implants to solve cases that would not be possible with off-the-shelf implants. Careful consideration is given to both bony and soft tissue reconstruction. We offer the following services:

- Pre-Operative Planning
- Surgical Models
- Implant Design and Manufacture





#### **TITRUSS CAGES - LONG BONE**

LRS designs and manufactures custom titanium truss cages (TiTruss) for the treatment of large segmental long bone defects.

The TiTruss cages are custom designed for each patient using CT data. The cages are then 3D printed