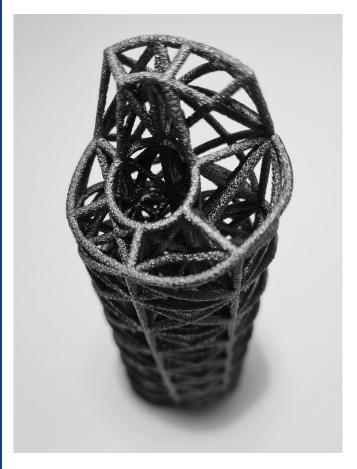

#### **TITRUSS CAGES - LONG BONE**

LRS designs and manufactures custom titanium truss cages (TiTruss) for the treatment of large segmental long bone defects.

The TiTruss cages are custom designed for each patient using CT data. The cages are then 3D printed in Ti6Al4V. The cage designs provide maximum mechanical strength, low weight, and a lattice conducive to filling with bone-graft. This is usually done in conjunction with Masquelet's induced membrane technique.