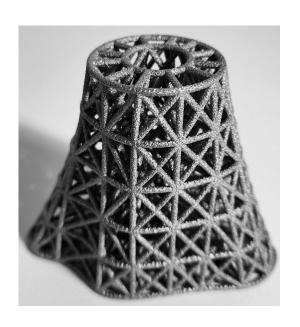

#### **TITRUSS CAGES - LONG BONE**

LRS designs and manufactures custom titanium truss cages (TiTruss) for the treatment of large segmental long bone defects.

The TiTruss cages are custom designed for each patient using CT data. The cages are then 3D printed in Ti6Al4V. The cage designs provide maximum mechanical strength, low weight, and a lattice conducive to filling with bone-graft. This is usually done in conjunction with Masquelet's induced membrane technique.