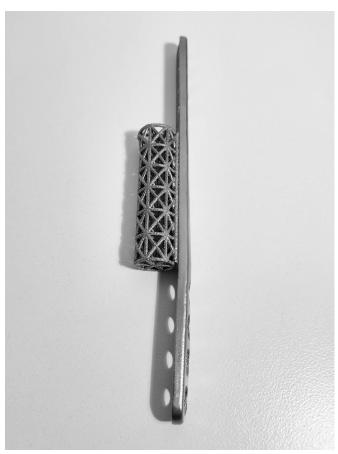

#### **TITRUSS CAGES - LONG BONE**

LRS designs and manufactures custom titanium truss cages (TiTruss) for the treatment of large segmental long bone defects.

The TiTruss cages are custom designed for each patient using CT data. The cages are then 3D printed in Ti6Al4V. The cage designs provide maximum mechanical strength, low weight, and a lattice conducive to filling with bone-graft. This is usually done in conjunction with Masquelet's induced membrane technique.

Close collaboration with the surgeon is vital throughout the process to consider surgical approach, fixation method, and the optimal outcome for the patient.

Surgical guides and anatomical models are provided to ensure a smooth surgery.