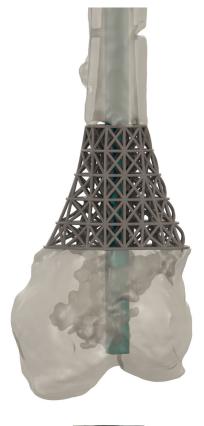

bone defects.

The TiTruss cages are custom designed for each patient using CT data. The cages are then 3D printed in Ti6Al4V. The cage designs provide maximum mechanical strength, low weight, and a lattice conducive to filling with bone-graft. This is usually done in conjunction with Masquelet's induced membrane technique.

Close collaboration with the surgeon is vital throughout the process to consider surgical approach, fixation method, and the optimal outcome for the patient.

Surgical guides and anatomical models are provided to ensure a smooth surgery.







## **TITRUSS CAGES - FEMUR - EXAMPLES**

Hydatid Disease Proximal Femur











## **TITRUSS CAGES - FEMUR - EXAMPLES**

Diaphyseal Femur





4 Months Post-Op



## **TITRUSS CAGES - FEMUR - EXAMPLES**

**Distal Femur** 













# **TITRUSS CAGES - TIBIA - EXAMPLE**







# **TiTruss Cages - Foot and Ankle**











## TITRUSS CAGES - UPPER LIMB - EXAMPLE







#### **CONTACT DETAILS**

LRS Implants is an innovative Orthopaedic Company, based in Cape Town, South Africa. LRS specialises in the field of Limb Salvage, and in finding solutions for any orthopaedic challenges.

We are happy to collaborate with surgeons or medical device companies to bring their ideas to reality, whether it be a new instrument or a custom mega-prosthesis.

LRS partners with leading academic institutions and suppliers to ensure that all products are of the highest quality and meet all international medical device standards.

Unit C18, Prime Park

Mocke Rd, Diep River

Cape Town

South Africa

7800

www.lrsimplants.com

info