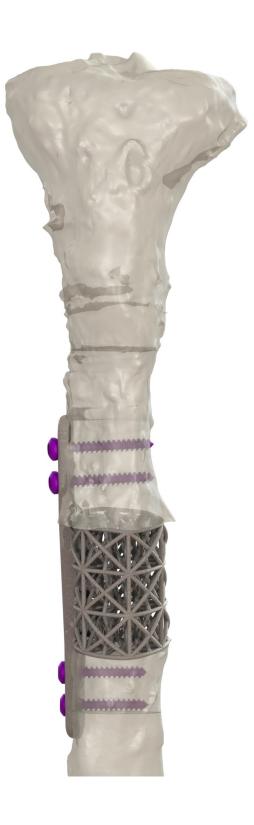

#### **TITRUSS CAGES - LONG BONE**

LRS designs and manufactures custom titanium truss cages (TiTruss) for the treatment of large segmental long bone defects.

The TiTruss cages are custom designed for each patient using CT data. The cages are then 3D printed in Ti6Al4V. The cage designs provide maximum mechanical strength, low weight, and a lattice conducive to filling with bone-graft. This is usually done in conjunction with Masquelet's induced membrane technique.

Close collaboration with the surgeon is vital throughout the process to consider surgical approach, fixation method, and the optimal outcome for the patient.

Surgical guides and anatomical models are provided to ensure a smooth surgery.