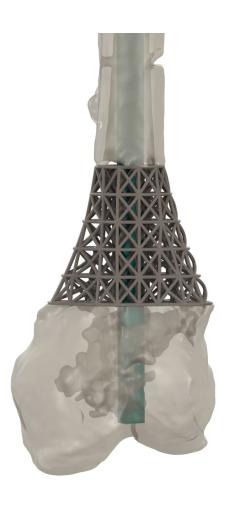

CiS

**CUSTOM IMPLANT SOLUTIONS** 

# TITRUSS CAGES







#### **ABOUT CIS**

Based on years of experience in designing and developing custom implants, LRS Custom Implant Solutions (CiS) is a platform to ensure the best service to both surgeons and patients.

CiS works with surgeons to plan, design, and manufacture custom implants to solve cases that would not be possible with off-the-shelf implants. Careful consideration is given to both bony and soft tissue reconstruction. We offer the following services:

- Pre-Operative Planning
- Surgical Models
- Implant Design and Manufacture





#### **TITRUSS CAGES - LONG BONE**

LRS designs and manufactures custom titanium truss cages (TiTruss) for the treatment of large segmental long bone defects.

The TiTruss cages are custom designed for each patient using CT data. The cages are then 3D print