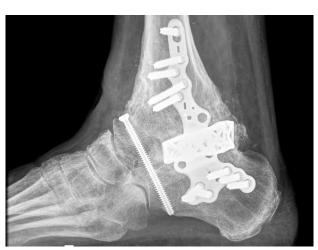

then 3D printed in Ti6Al4V. The cage designs provide maximum mechanical strength, low weight, and a lattice conducive to filling with bone-graft. This is usually done in conjunction with Masquelet's induced membrane technique.

Close collaboration with the surgeon is vital throughout the process to consider surgical approach, fixation method, and the optimal outcome for the patient.

Surgical guides and anatomical models are provided to ensure a smooth surgery.







## **TITRUSS CAGES - FEMUR - EXAMPLES**

Hydatid Disease Proximal Femur











## **TITRUSS CAGES - FEMUR - EXAMPLES**

Diaphyseal Femur





4 Months Post-Op



## **TITRUSS CAGES - FEMUR - EXAMPLES**

**Distal Femur** 













# **TITRUSS CAGES - TIBIA - EXAMPLE**







# **TiTruss Cages - Foot and Ankle**











## TITRUSS CAGES - UPPER LIMB - EXAMPLE







#### **CONTACT DETAILS**

LRS Implants is an innovative Orthopaedic Company, based in Cape Town, South Africa. LRS specialises in the field of Limb Salvage, and in finding solutions for any orthopaedic challenges.

We are happy to collaborate with surgeons or medical device companies to bring their ideas to reality, whether it be a new instrument or a custom mega-prosthesis.

LRS partners with leading academic institutions and suppliers to ensure that all products are of the highest quality and meet all international medical device standards.

Unit C18, Prime Park

Mocke Rd, Diep River

Cape Town

South Africa

7800

www.lrsimplants.com

info@lrsimplants.com

+27 72 291 5475