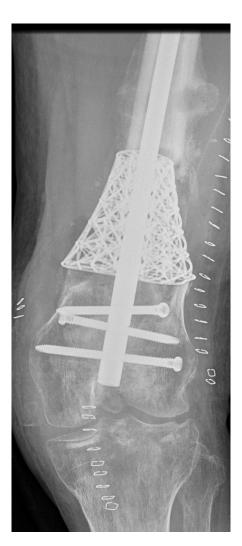

efects.

The TiTruss cages are custom designed for each patient using CT data. The cages are then 3D printed in Ti6Al4V. The cage designs provide maximum mechanical strength, low weight, and a lattice conducive to filling with bone-graft. This is usually done in conjunction with Masquelet's induced membrane technique.

Close collaboration with the surgeon is vital throughout the process to consider surgical approach, fixation method, and the optimal outcome for the patient.

Surgical guides and anatomical models are provided to ensure a smooth surgery.







## **TITRUSS CAGES - FEMUR - EXAMPLES**

Hydatid Disease Proximal Femur











## **TITRUSS CAGES - FEMUR - EXAMPLES**

Diaphyseal Femur





4 Months Post-Op



## **TITRUSS CAGES - FEMUR - EXAMPLES**

**Distal Femur** 













# **TITRUSS CAGES - TIBIA - EXAMPLE**







# **TiTruss Cages - Foot and Ankle**











## TITRUSS CAGES - UPPER LIMB - EXAMPLE







#### **CONTACT DETAILS**

LRS Implants is an innovative Orthopaedic Company, based in Cape Town, South Africa. LRS specialises in the field of Limb Salvage, and in finding solutions for any orthopaedic challenges.

We are happy to collaborate with surgeons or medical device companies to bring their ideas to reality, whether it be a new instrument or a custom mega-prosthesis.

LRS partners with leading academic institutions and suppliers to ensure that all products are of the highest quality and meet all international medical device standards.

Unit C18, Prime Park

Mocke Rd, Diep River

Cape Town

South Africa

7800

www.lrsimplants.com

info@lrsim