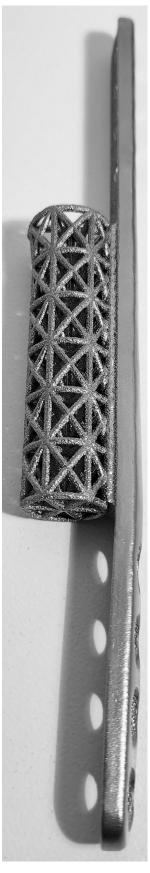

#### **TITRUSS CAGES - LONG BONE**

LRS designs and manufactures custom titanium truss cages (TiTruss) for the treatment of large segmental long bone defects.

The TiTruss cages are custom designed for each patient using CT data. The cages are then 3D printed in Ti6Al4V. The cage designs provide maximum mechanical strength, low weight, and a lattice conducive to filling with bone-graft. This is usually done in conjunction with Masquelet's induced membrane technique.