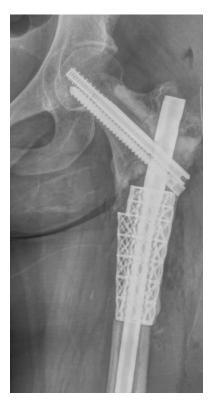

#### **TITRUSS CAGES - LONG BONE**

LRS designs and manufactures custom titanium truss cages (TiTruss) for the treatment of large segmental long bone defects.

The TiTruss cages are custom designed for each patient using CT data. The cages are then 3D printed in Ti6Al4V. The cage designs provide maximum mechanical strength, low weight, and a lattice conducive to filling with bone-graft. This is usually done in conjunction with Masquelet's induced membrane technique.

Close collaboration with the surgeon is vital throughout the process to consider surgical approach, fixation method, and the optimal outcome for the patient.

Surgical guides and anatomical models are provided to ensure a smooth surgery.







## **TITRUSS CAGES - FEMUR - EXAMPLES**

Hydatid Disease Proximal Femur











## **TITRUSS CAGES - FEMUR - EXAMPLES**

Diaphyseal Femur





4 Months Post-Op



## **TITRUSS CAGES - FEMUR - EXAMPLES**

**Distal Femur** 













# **TITRUSS CAGES - TIBIA - EXAMPLE**







# **TiTruss Cages - Foot and Ankle**











## TITRUSS CAGES - UPPER LIMB - EXAMPLE







#### **CONTACT DETAILS**

LRS Implants is an innovative Orthopaedic Company, based in Cape Town, South Africa. LRS specialises in the field of Limb Salvage, and in finding solutions for any orthopaedic challenges.

We are happy to collaborate with surgeons or medical device companies to bring their ideas to reality, whether it be a new instrument or a custom mega-prosthesis.

LRS partners with leading academic institutions and suppliers to ensure that all products are of the highest quality and m