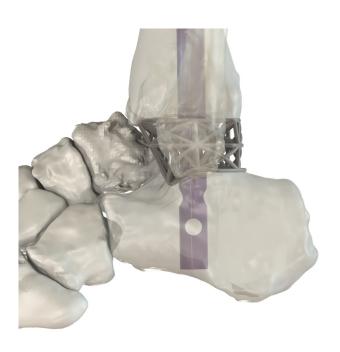

s are then 3D printed in Ti6Al4V. The cage designs provide maximum mechanical strength, low weight, and a lattice conducive to filling with bone-graft. This is usually done in conjunction with Masquelet's induced membrane technique.

Close collaboration with the surgeon is vital throughout the process to consider surgical approach, fixation method, and the optimal outcome for the patient.

Surgical guides and anatomical models are provided to ensure a smooth surgery.







## **TITRUSS CAGES - FEMUR - EXAMPLES**

Hydatid Disease Proximal Femur











## **TITRUSS CAGES - FEMUR - EXAMPLES**

Diaphyseal Femur





4 Months Post-Op



## **TITRUSS CAGES - FEMUR - EXAMPLES**

**Distal Femur** 













# **TITRUSS CAGES - TIBIA - EXAMPLE**







# **TiTruss Cages - Foot and Ankle**











## TITRUSS CAGES - UPPER LIMB - EXAMPLE







#### **CONTACT DETAILS**

LRS Implants is an innovative Orthopaedic Company, based in Cape Town, South Africa. LRS specialises in the field of Limb Salvage, and in finding solutions for any orthopaedic challenges.

We are happy to collaborate with surgeons or medical device companies to bring their ideas to reality, whether it be a new instrument or a custom mega-prosthesis.

LRS partners with leading academic institutions and suppliers to ensure that all products are of the highest quality and meet all international medical device standards.

Unit C18, Prime Park

Mocke Rd, Diep River

Cape Town

South Africa

7800

www.lrsimplants.com

info@lrsimplants.com

+27 72 291 5475