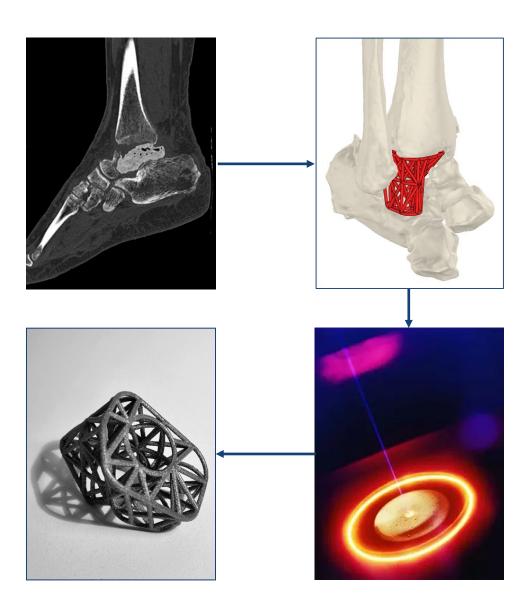

# **TiTruss Cages - Foot and Ankle**

#### **TITRUSS CAGES - LONG BONE**

LRS designs and manufactures custom titanium truss cages (TiTruss) for the treatment of large segmental long bone defects.

The TiTruss cages are custom designed for each patient using CT data. The cages are then 3D printed in Ti6Al4V. The cage designs provide maximum mechanical strength, low weight, and a lattice conducive to filling with bone-graft. This is usually done in conjunction with Masquelet's induced membrane technique.