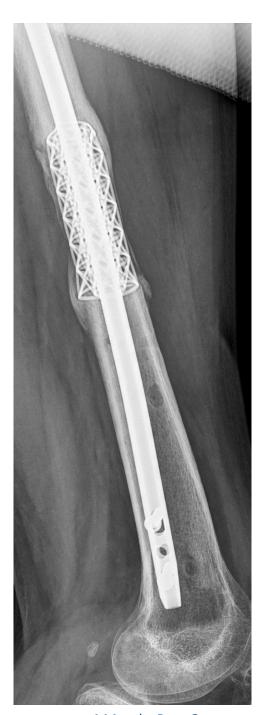

res custom titanium truss cages (TiTruss) for the treatment of large segmental long bone defects.

The TiTruss cages are custom designed for each patient using CT data. The cages are then 3D printed in Ti6Al4V. The cage designs provide maximum mechanical strength, low weight, and a lattice conducive to filling with bone-graft. This is usually done in conjunction with Masquelet's induced membrane technique.

Close collaboration with the surgeon is vital throughout the process to consider surgical approach, fixation method, and the optimal outcome for the patient.

Surgical guides and anatomical models are provided to ensure a smooth surgery.







## **TITRUSS CAGES - FEMUR - EXAMPLES**

Hydatid Disease Proximal Femur











## **TITRUSS CAGES - FEMUR - EXAMPLES**

Diaphyseal Femur





4 Months Post-Op



## **TITRUSS CAGES - FEMUR - EXAMPLES**

**Distal Femur** 













# **TITRUSS CAGES - TIBIA - EXAMPLE**







# **TiTruss Cages - Foot and Ankle**











## TITRUSS CAGES - UPPER LIMB - EXAMPLE







#### **CONTACT DETAILS**

LRS Implants is an innovative Orthopaedic Company, based in Cape Town, South Africa. LRS specialises in the field of Limb Salvage, and in finding solutions for any orthopaedic challenges.

We are happy to collaborate with surgeons or medical device companies to bring their ideas to reality, whether it be a new instrument or a custom mega-prosthesis.

LRS partners with leading academic institutions and suppliers to ensure that all products are of the highest quality and meet all international medical device standards.

Unit C18, Prime