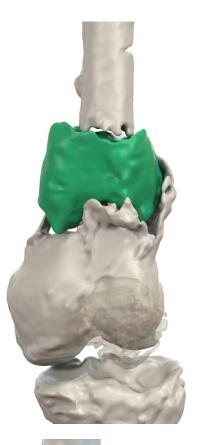

g bone defects.

The TiTruss cages are custom designed for each patient using CT data. The cages are then 3D printed in Ti6Al4V. The cage designs provide maximum mechanical strength, low weight, and a lattice conducive to filling with bone-graft. This is usually done in conjunction with Masquelet's induced membrane technique.

Close collaboration with the surgeon is vital throughout the process to consider surgical approach, fixation method, and the optimal outcome for the patient.

Surgical guides and anatomical models are provided to ensure a smooth surgery.







## **TITRUSS CAGES - FEMUR - EXAMPLES**

Hydatid Disease Proximal Femur











## **TITRUSS CAGES - FEMUR - EXAMPLES**

Diaphyseal Femur





4 Months Post-Op



## **TITRUSS CAGES - FEMUR - EXAMPLES**

**Distal Femur** 













# **TITRUSS CAGES - TIBIA - EXAMPLE**







# **TiTruss Cages - Foot and Ankle**











## TITRUSS CAGES - UPPER LIMB - EXAMPLE







#### **CONTACT DETAILS**

LRS Implants is an innovative Orthopaedic Company, based in Cape Town, South Africa. LRS specialises in the field of Limb Salvage, and in finding solutions for any orthopaedic challenges.

We are happy to collaborate with surgeons or medical device companies to bring their ideas to reality, whether it be a new instrument or a custom mega-prosthesis.

LRS partners with leading academic institutions and suppliers to ensure that all products are of the highest quality and meet all international medical device standards.

Unit C18, Prime Park

Mocke Rd, Diep River

Cape Town

South Africa

7800

www.lrsimplants.com

in