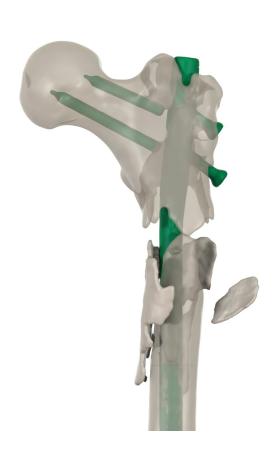

ture





#### **TITRUSS CAGES - LONG BONE**

LRS designs and manufactures custom titanium truss cages (TiTruss) for the treatment of large segmental long bone defects.

The TiTruss cages are custom designed for each patient using CT data. The cages are then 3D printed in Ti6Al4V. The cage designs provide maximum mechanical strength, low weight, and a lattice conducive to filling with bone-graft. This is usually done in conjunction with Masquelet's induced membrane technique.

Close collaboration with the surgeon is vital throughout the process to consider surgical approach, fixation method, and the optimal outcome for the patient.

Surgical guides and anatomical models are provided to ensure a smooth surgery.







## **TITRUSS CAGES - FEMUR - EXAMPLES**

Hydatid Disease Proximal Femur











## **TITRUSS CAGES - FEMUR - EXAMPLES**

Diaphyseal Femur





4 Months Post-Op



## **TITRUSS CAGES - FEMUR - EXAMPLES**

**Distal Femur** 













# **TITRUSS CAGES - TIBIA - EXAMPLE**







# **TiTruss Cages - Foot and Ankle**











## TITRUSS CAGES - UPPER LIMB - EXAMPLE







#### **CONTACT DETAILS**

LRS Implants is an innovative Orthopaedic Company, based in Cape Town, South Africa. LRS specialises in the field of Limb Salvage, and in finding solutions for any orthopaedic challenges.

We are happy to collaborate with surgeons or medical device companies to bring their ideas to reality, whether it be a new instrument or a custom mega-prosthesis.

LRS partners with leading academic institutions and suppliers to ensure that all products are of the highest quality