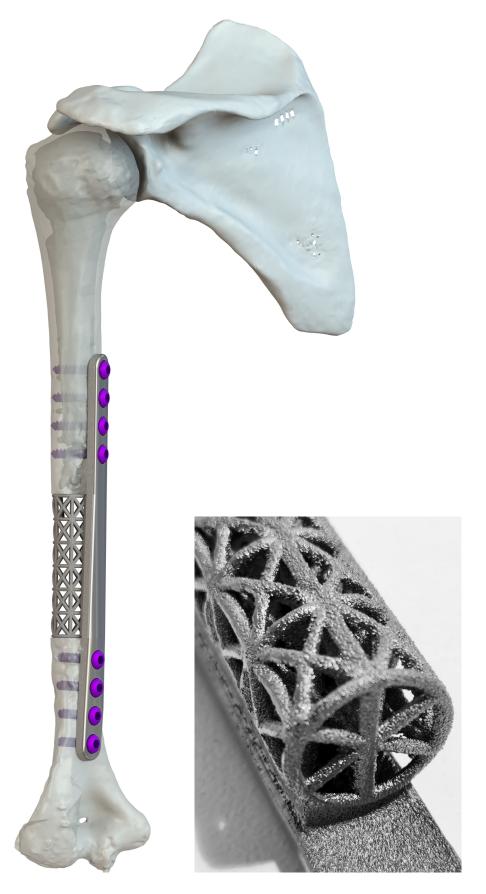

provide maximum mechanical strength, low weight, and a lattice conducive to filling with bone-graft. This is usually done in conjunction with Masquelet's induced membrane technique.

Close collaboration with the surgeon is vital throughout the process to consider surgical approach, fixation method, and the optimal outcome for the patient.

Surgical guides and anatomical models are provided to ensure a smooth surgery.







## **TITRUSS CAGES - FEMUR - EXAMPLES**

Hydatid Disease Proximal Femur











## **TITRUSS CAGES - FEMUR - EXAMPLES**

Diaphyseal Femur





4 Months Post-Op



## **TITRUSS CAGES - FEMUR - EXAMPLES**

**Distal Femur** 













# **TITRUSS CAGES - TIBIA - EXAMPLE**







# **TiTruss Cages - Foot and Ankle**











## TITRUSS CAGES - UPPER LIMB - EXAMPLE







#### **CONTACT DETAILS**

LRS Implants is an innovative Orthopaedic Company, based in Cape Town, South Africa. LRS specialises in the field of Limb Salvage, and in finding solutions for any orthopaedic challenges.

We are happy to collaborate with surgeons or medical device companies to bring their ideas to reality, whether it be a new instrument or a custom mega-prosthesis.

LRS partners with leading academic institutions and suppliers to ensure that all products are of the highest quality and meet all international medical device standards.

Unit C18, Prime Park

Mocke Rd, Diep River

Cape Town

South Africa

7800

www.lrsimplants.com

info@lrsimplants.com

+27 72 291 5475